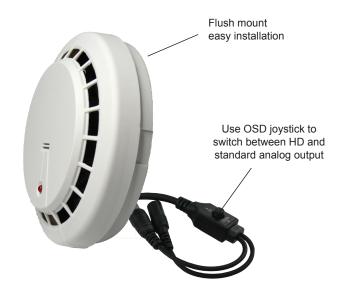

## **KEY BENEFITS**

- 1.2.8 2.43 MEGAPIXEL CMOS
- **DUAL OUTPUT: AHD & ANALOG OSD**
- **DIGITAL DEFOG**
- 4.3MM FIXED PIN HOLE LENS
- PINHOLE LENS FOR COVERT RECORDING

Record covertly with a camera hidden inside a smoke detector case. This camera provides the user with crystal clear video images that can be modified from a standard analog signal to an analog high definition signal with a simple touch of the OSD joystick.