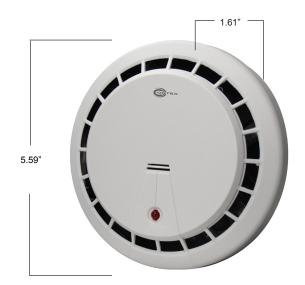

## **HYBRID AHD & ANALOG SMOKE DETECTOR CAMERA**

| SPECIFICATIONS            |                                                                                 |
|---------------------------|---------------------------------------------------------------------------------|
| Video Sensor              | 1/2.8" 2.43 Megapixel CMOS                                                      |
| Lens                      | 4.3mm pin hole lens                                                             |
| Resolution                | 2.43 Megapixel 1080p,<br>1984x1105 (30FPS)                                      |
| Sensitivity (F1.2)        | 0.1 Lux                                                                         |
| Shutter                   | AUTO/ 1/30 / 1/60 / FLK ? 1/240 / 1/480 /1/50000 / x2 / x4 / x6 / x8 /x25 / x30 |
| Scanning System           | Progressive Scan                                                                |
| Effective Pixels ( H x V) | 1984 ( H) x 1225 ( V)                                                           |
| Video Output              | AHD: 1080P<br>CVBS: 1.0 Vp-p (75 Ω)                                             |
| Synchronisation           | INTERNAL                                                                        |
| S/N Ratio                 | <50db                                                                           |
| Day / Night               | EXTERN / AUTO / COLOR / B/W                                                     |
| NR                        | OFF / LOW / MIDDLE / HIGH                                                       |
| OSD                       | Yes Built-in                                                                    |
| Backlight                 | OFF / HSBLC / BLC                                                               |
| White Balance             | AWB/ ATW / AWC -> SET / INDOOR /<br>OUTDOOR / MANUAL                            |
| Defog                     | OFF / ON (FOG OR RAIN)                                                          |
| Operating Humidity        | 80% RH                                                                          |
| Working Temperature       | -10°~ to 50°C / -14° +122 °F                                                    |
| Power Supply              | DC12V - + or - 10%                                                              |
| Power Consumption         | 120m A (MAX) / 1 SETS Module                                                    |
| Dimension(D) (H)          | 5.59 " x 1.61 " (inches) / 142 x 41 (mm)                                        |
| Weight                    | .68 (lb) / 312 (g) + or - 10(g)                                                 |