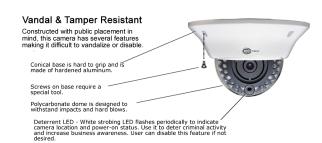

#### Flexible Mount and Route

Mount at any angle and route your video and power cords either through the base or use the external access portal. Use a metal conduit for added security.

Threaded portal provides protected access point.

#### Adjustable IR Control

Switchable setting to control IR delay from 5 seconds to 15 seconds to account for variable light conditions such as shadows, clouds, or other unpredictable concerns

360° Horizontal Camera Angle Adjustment

Video Signal Level: 1Vp-p, 75 Ohm impedance

IR LED Array: 30 Units Operating at 850nm Wavelength

Deterrent LED: White LED flashes approx. every 2 seconds

Signal to Noise Ratio: >48dB

Gamma Correction: 0.45