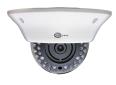

# COR-557HIA Varifocal Lens & Auto-Iris Camera

This indoor/outdoor dome incorporates tamper resistant features, an anti-ergonomic design that discourages casual vandalism, and can be aimed in almost any direction. 30 infrared LEDs turn on when light reaches a pre-set threshold, allowing operation in total darkness.