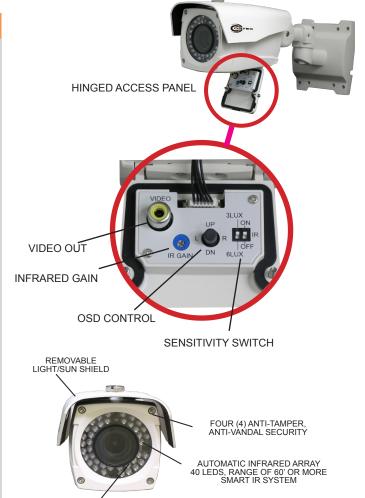

## **FEATURES**

- **MEGA CVBS**
- WIDE DYNAMIC RANGE
- 3D DIGITAL NOISE REDUCTION
- POWERFUL INFRARED LENS
- WIDE-RANGING POWER TOLERANCE
- CONTROLLABLE IR LED BRIGHTNESS

| SPECIFICATIONS          |                                                                                             |
|-------------------------|---------------------------------------------------------------------------------------------|
| Video Sensor            | 1/3" SONY™ CMOS 1.4MP                                                                       |
| Resolution              | 1000TV lines                                                                                |
| Lens (option)           | DC auto iris lens or<br>ICR Filter change DC auto iris lens<br>(2.8~12mm, 3.5~16mm, 6~50mm) |
| Illumination Range      | 0.8 LUX, f1.2 (color) 0.0 LUX with IR on 0.001 LUX, (b/w, sens-up x256 in OSD)              |
| White Balance           | Auto / Pushing / Manual                                                                     |
| Backlight               | Off / BLC / WDR                                                                             |
| IR LED Array            | Round 40pcs (30deg)                                                                         |
| Signal Processing       | HKE DSP chipset                                                                             |
| Shutter                 | AUTO / MANUAL (1/25(30)~1/60,000 sec)                                                       |
| Gain Control            | Yes - Auto and Manual, OSD adjustable                                                       |
| Wide Dynamic Range      | Yes (advanced WDR)                                                                          |
| Digital Noise Reduction | Off / Low / Middle / High                                                                   |
| Mechanical IR Filter    | Day/night ICR-IR cut filter                                                                 |
| Effective Pixels        | 1305(H) x 1049(V) 1.37M pixels                                                              |
| Scanning system         | Progressive                                                                                 |
| Image Control           | Sharpness, color control and more in OSD menu                                               |
| Privacy                 | Yes, 16 areas                                                                               |
| Day / Night             | Auto / Color / B&W / EXTERN                                                                 |
| Weatherproof Rating     | IIP67, good for indoor/outdoor placement                                                    |
| Vandal Resistance       | Solid metal case                                                                            |
| Power                   | 12VDC (sold separately)                                                                     |
| Power / Consumption     | Dual Type (DC:Max. 8W, AC:Max. 10W)<br>/ DC Type (Max. 6W)                                  |
| Housing                 | Corrosion resistant design                                                                  |
| Dimension(inches)(mm)   | 10 3/8" (L) x 3.0" (W, w/o sunshield) x 4 5/16" (H)                                         |
| Weight                  | 1.1Kg 2.4(pounds)                                                                           |
| Operating Temperature   | -10 C~+50 C (Fan / Heater type -40 C~+70 C)<br>/ 30%~80% RH                                 |
| Storage Temperature     | -20 C~+60 C / 20%~90% RH                                                                    |
| Motion Detection        | Off / On                                                                                    |

INTEGRATED LENS SEPARATOR ELIMINATES IR GLARE/HAZE