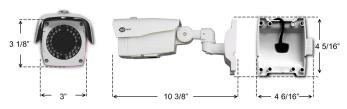

## **FEATURES**

- **MEGA CVBS**
- WIDE DYNAMIC RANGE
- 3D DIGITAL NOISE REDUCTION
- POWERFUL INFRARED LENS
- WIDE-RANGING POWER TOLERANCE
- CONTROLLABLE IR LED BRIGHTNESS

| SPECIFICATIONS          |                                                                                             |
|-------------------------|---------------------------------------------------------------------------------------------|
| Video Sensor            | 1/3" SONY™ CMOS 1.4MP                                                                       |
| Resolution              | 1000TV lines                                                                                |
| Lens (option)           | DC auto iris lens or<br>ICR Filter change DC auto iris lens<br>(2.8~12mm, 3.5~16mm, 6~50mm) |
| Illumination Range      | 0.8 LUX, f1.2 (color) 0.0 LUX with IR on 0.001 LUX, (b/w, sens-up x256 in OSD)              |
| White Balance           | Auto / Pushing / Manual                                                                     |
| Backlight               | Off / BLC / WDR                                                                             |
| IR LED Array            | Round 40pcs (30deg)                                                                         |
| Signal Processing       | HKE DSP chipset                                                                             |
| Shutter                 | AUTO / MANUAL (1/25(30)~1/60,000 sec)                                                       |
| Gain Control            | Yes - Auto and Manual, OSD adjustable                                                       |
| Wide Dynamic Range      | Yes (advanced WDR)                                                                          |
| Digital Noise Reduction | Off / Low / Middle / High                                                                   |
| Mechanical IR Filter    | Day/night ICR-IR cut filter                                                                 |
| Effective Pixels        | 1305(H) x 1049(V) 1.37M pixels                                                              |
| Scanning system         | Progressive                                                                                 |
| Image Control           | Sharpness, color control and more in OSD menu                                               |
| Privacy                 | Yes, 16 areas                                                                               |
| Day / Night             | Auto / Color / B&W / EXTERN                                                                 |
| Weatherproof Rating     | IIP67, good for indoor/outdoor placement                                                    |
| Vandal Resistance       | Solid metal case                                                                            |
| Power                   | 12VDC (sold separately)                                                                     |
| Power / Consumption     | Dual Type (DC:Max. 8W, AC:Max. 10W)<br>/ DC Type (Max. 6W)                                  |
| Housing                 | Corrosion resistant design                                                                  |
| Dimension(inches)(mm)   | 10 3/8" (L) x 3.0" (W, w/o sunshield) x 4 5/16" (H)                                         |
| Weight                  | 1.1Kg 2.4(pounds)                                                                           |
| Operating Temperature   | -10 C~+50 C (Fan / Heater type -40 C~+70 C)<br>/ 30%~80% RH                                 |
| Storage Temperature     | -20 C~+60 C / 20%~90% RH                                                                    |
| Motion Detection        | Off / On                                                                                    |