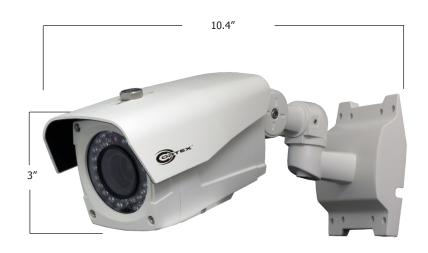

## **FEATURES**

- **MEGA CVBS**
- WIDE DYNAMIC RANGE
- 3D DIGITAL NOISE REDUCTION
- POWERFUL INFRARED LENS
- WIDE-RANGING POWER TOLERANCE
- CONTROLLABLE IR LED BRIGHTNESS

| SPECIFICATIONS          |                                                                                             |
|-------------------------|---------------------------------------------------------------------------------------------|
| Video Sensor            | 1/3" SONY™ CMOS 1.4MP                                                                       |
| Resolution              | 1000TV lines                                                                                |
| Lens (option)           | DC auto iris lens or<br>ICR Filter change DC auto iris lens<br>(2.8~12mm, 3.5~16mm, 6~50mm) |
| Illumination Range      | 0.8 LUX, f1.2 (color) 0.0 LUX with IR on 0.001 LUX, (b/w, sens-up x256 in OSD)              |
| White Balance           | Auto / Pushing / Manual                                                                     |
| Backlight               | Off / BLC / WDR                                                                             |
| IR LED Array            | Round 40pcs (30deg)                                                                         |
| Signal Processing       | HKE DSP chipset                                                                             |
| Shutter                 | AUTO / MANUAL (1/25(30)~1/60,000 sec)                                                       |
| Gain Control            | Yes - Auto and Manual, OSD adjustable                                                       |
| Wide Dynamic Range      | Yes (advanced WDR)                                                                          |
| Digital Noise Reduction | Off / Low / Middle / High                                                                   |
| Mechanical IR Filter    | Day/night ICR-IR cut filter                                                                 |
| Effective Pixels        | 1305(H) x 1049(V) 1.37M pixels                                                              |
| Scanning system         | Progressive                                                                                 |
| Image Control           | Sharpness, color control and more in OSD menu                                               |
| Privacy                 | Yes, 16 areas                                                                               |
| Day / Night             | Auto / Color / B&W / EXTERN                                                                 |
| Weatherproof Rating     | IIP67, good for indoor/outdoor placement                                                    |
| Vandal Resistance       | Solid metal case                                                                            |
| Power                   | 12VDC (sold separately)                                                                     |
| Power / Consumption     | Dual Type (DC:Max. 8W, AC:Max. 10W)<br>/ DC Type (Max. 6W)                                  |
| Housing                 | Corrosion resistant design                                                                  |
| Dimension(inches)(mm)   | 10 3/8" (L) x 3.0" (W, w/o sunshield) x 4 5/16" (H)                                         |
| Weight                  | 1.1Kg 2.4(pounds)                                                                           |
| Operating Temperature   | -10 C~+50 C (Fan / Heater type -40 C~+70 C)<br>/ 30%~80% RH                                 |
| Storage Temperature     | -20 C~+60 C / 20%~90% RH                                                                    |
| Motion Detection        | Off / On                                                                                    |