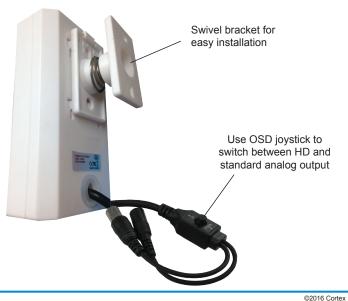

## **KEY BENEFITS**

- 1.37 MEGAPIXEL SENSOR
- DUAL OUTPUT: AHD & ANALOG OSD
- DIGITAL DEFOG
- 4MM FIXED MEGAPIXEL LENS
- PINHOLE LENS FOR COVERT RECORDING

Record covertly with a camera hidden inside a motion detector case. This camera provides the user with crystal clear video images that can be modified from a standard analog signal to an analog high definition signal with a simple touch of the OSD joystick.

- Covert design
- Ball-in-Socket swivel bracket
- Highlight- Backlight compensation
- Advanced OSD menu
- Automatic gain control

**COR-HPIR**