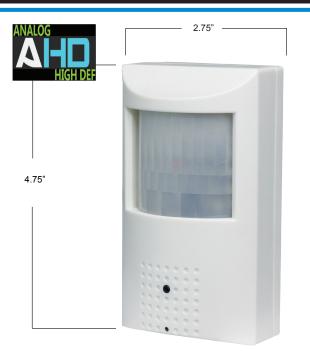

## COR-HPIR HYBRID AHD & ANALOG MOTION DETECTOR CAMERA

## SPECIFICATIONS

| Video Sensor         | 1/3" 1.37 Megapixel sensor                                     |
|----------------------|----------------------------------------------------------------|
| Lens                 | 4mm Megapixel rated lens                                       |
| Resolution           | Digital: 1280×720P<br>Analog: 960H - 1200TVL                   |
| Video Output         | AHD: 720P / 960P BNC<br>CVBS: 1.0 Vp-p Composite Signal (75 Ω) |
| Electronic Shutter   | AUTO/ MANUAL /FLK                                              |
| Scanning System      | Progressive Scan                                               |
| Minimum Illumination | 0.2 LUX (Color/Day) 0.01 LUX (B/W)                             |
| 3D-DNR               | OFF / ON (LOW/MIDDLE/HIGH)                                     |
| Digital WDR          | OFF / ON (Level Adjustable)<br>(Long and short exposure)       |
| OSD                  | Yes                                                            |
| Sens-Up              | OFF / ON                                                       |
| White Balance        | AWB/ ATW / PUSH / MANUAL                                       |
| Back Light Control   | OFF / ON                                                       |
| D-ZOOM               | 1.0x - 8.0x                                                    |
| TV System            | NTSC                                                           |
| Defog                | OFF / ON                                                       |
| Power Consumption    | 150mA                                                          |
| Working Temperature  | -10°~ to 50°C / -14° +122 °F                                   |
| Power                | 12V DC                                                         |
| Dimension(D) (H)     | 4.75 " x 2.75 " (inches) / 120 x 70 (mm)                       |
| Weight               | 1.32 (lb) / 0.6 (kg)                                           |

## **KEY BENEFITS**

- 1.37 MEGAPIXEL SENSOR
- DUAL OUTPUT: AHD & ANALOG OSD
- DIGITAL DEFOG
- 4MM FIXED MEGAPIXEL LENS
- PINHOLE LENS FOR COVERT RECORDING

Record covertly with a camera hidden inside a motion detector case. This camera provides the user with crystal clear video images that can be modified from a standard analog signal to an analog high definition signal with a simple touch of the OSD joystick.