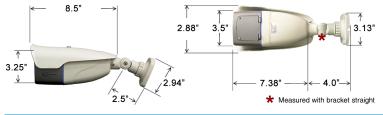

## **SPECIFICATIONS**

| Video Sensor         | 1/3" 2.4 Megapixel sensor                                    |
|----------------------|--------------------------------------------------------------|
| Lens                 | 9-22mm Megapixel rated Varifocal lens                        |
| Resolution           | Digital: 1480×1080P<br>Analog: 960H - 1200TVL                |
| IR range             | 90 - 120 feet / 27-37 meters                                 |
| IR LED               | 47 IR LEDS                                                   |
| Video Output         | AHD: 1080P / 960P BNC CVBS: 1.0 Vp-p Composite Signal (75 Ω) |
| Electronic Shutter   | AUTO/ MANUAL /FLK                                            |
| Scanning System      | Progressive Scan                                             |
| Minimum Illumination | 0.2 LUX (0.0 LUX IR ON)                                      |
| 3D-DNR               | OFF / ON (LOW/MIDDLE/HIGH)                                   |
| Digital WDR          | OFF / ON (Level Adjustable)<br>(Long and short exposure)     |
| OSD                  | Yes                                                          |
| Strobe LED           | White strobe LED (enable/disable)                            |
| White Balance        | AWB/ ATW / PUSH / MANUAL                                     |
| Back Light Control   | OFF / ON                                                     |
| Defog                | Digital ON / OFF                                             |
| TV System            | NTSC                                                         |
| Housing              | Aluminium alloy                                              |
| Power Consumption    | 600mA                                                        |
| Working Temperature  | -10°~ to 50°C / -14° +122 °F                                 |
| Power                | 12V DC                                                       |
| Dimension(L) (H)     | 11.38 " x 3.25 " (inches) / 289 x 83 (mm)                    |
| Weight               | 2.2 (lb) / 997.9 (g)                                         |