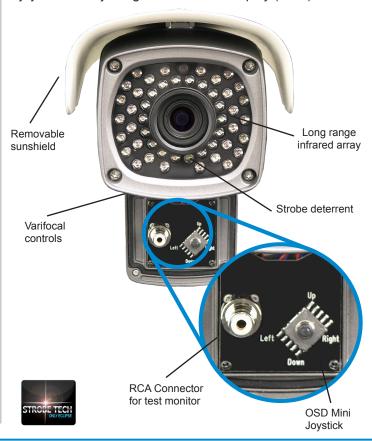

Best long range radiant infrared coverage for the price. This premium quality outdoor bullet camera provides users with 1080p AHD output or 1200TVL Analog output (OSD Selectable). The built-in infrared array provides exceptionally even and consistent long-distance coverage. The varifocal lens can be adjusted quickly thanks to a weatherproof Installer Port that also conceals an auxiliary video connector for use during installation and the minijoystick for adjusting the on-screen display (OSD) menu.