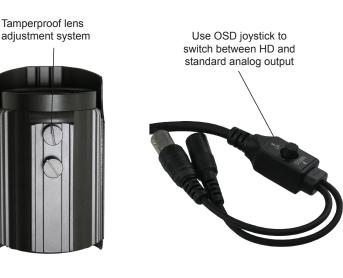

ADDITIONAL OSD OPTIONS: MIRROR-FLIP - DZOOM - SCALE - FORMAT - DIGITAL OUT SHADING-PRIVACY MASK -TITLE - GAMMA

This Super Bullet outdoor camera uses advanced video processing functions that lift traditional CCTV video technology to a new level. This product provides the user with crystal clear video images that can be modified from a standard analog signal to an analog high definition signal with a simple touch of the OSD joystick.

- Improved heavy gauge cable harness
- Heavy tamperproof bracket
- IR cut filter
- No glare, focus shift prevention
- Tamperproof lens adjustment system
- 6 Point quality control system