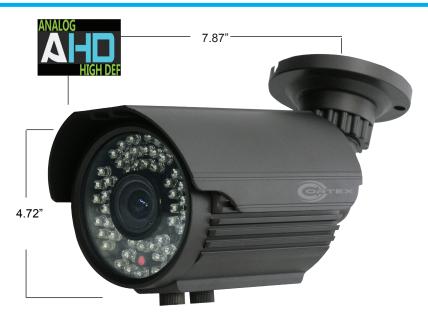

## **KEY BENEFITS**

- 2.43 MEGAPIXEL SENSOR
- DUAL OUTPUT: AHD & ANALOG OSD
- **3D-DNR DIGITAL WIDE DYNAMIC RANGE**
- **DIGITAL DE-FOG**
- INTUITIVE OSD MENU
- INDUSTRIAL SURVEILLANCE

| SPECIFICATIONS       |                                                                 |
|----------------------|-----------------------------------------------------------------|
| Video Sensor         | 1/3" 2.4 Megapixel sensor                                       |
| Lens                 | 2.8mm - 12mm Megapixel Rated Varifocal                          |
| Resolution           | Digital: 1920×1080P<br>Analog: 960H - 1200TVL                   |
| IR range             | 90-120 feet /27-37 meters                                       |
| IR LED               | 60IR                                                            |
| Video Output         | AHD: 1080P / 960P BNC<br>CVBS: 1.0 Vp-p Composite Signal (75 Ω) |
| Electronic Shutter   | AUTO/ MANUAL /FLK                                               |
| Scanning System      | Progressive Scan                                                |
| Minimum Illumination | 0.2 LUX (Color/Day) 0.01 LUX (B/W)                              |
| 3D-DNR               | OFF / ON (LOW/MIDDLE/HIGH)                                      |
| Digital WDR          | OFF / ON (Level Adjustable)<br>(Long and short exposure)        |
| OSD                  | Yes                                                             |
| Sens-Up              | OFF / ON                                                        |
| White Balance        | AWB/ ATW / PUSH / MANUAL                                        |
| Back Light Control   | OFF / ON                                                        |
| D-ZOOM               | 1.0x - 8.0x                                                     |
| TV System            | NTSC                                                            |
| Defog                | OFF / ON                                                        |
| Power Consumption    | 600mA                                                           |
| Working Temperature  | -10°~ to 50°C / -14° +122 °F                                    |
| Power                | 12V DC                                                          |
| Dimension(D) (H)     | 7.87 " x 4.72 " (inches) / 200 x 120 (mm)                       |
| Weight               | 1.32 (lb) / 0.6 (kg)                                            |