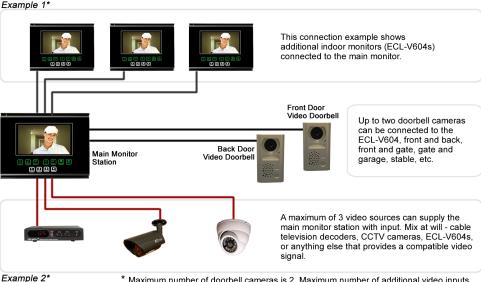

# Advanced Indoor Video Door Phone Station with 3 Auxiliary Video/CCTV Inputs

The COR-V604 is an advanced indoor video door phone station designed for use with one or two outdoor doorbell/camera units. Users can see who is ringing the doorbell and talk with them, and control the door or gate lock associated with the calling unit. It can also connect to up to three (3) additional video inputs or CCTV cameras for added protection. It has a full color TFT LCD screen for sharp and responsive color video display. Easy to clean, designer black acrylic construction. Built-in speaker and microphone for two-way communication. Easy to reach soft touch-panel style controls on the front of the unit.

Internal Microphone for 2-way communication

Can Operate in Standalone Mode

Additional Stations: Up to 3 Additional Indoor Stations/Monitors

Doorbell Cameras: Up to 2 Doorbell Camera Inputs

Auxiliary Cameras: Up to 3 Additional Camera Inputs