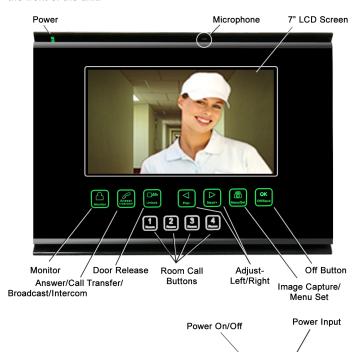

# Advanced Indoor Video Door Phone Station with 3 Auxiliary Video/CCTV Inputs

The COR-V604 is an advanced indoor video door phone station designed for use with one or two outdoor doorbell/camera units. Users can see who is ringing the doorbell and talk with them, and control the door or gate lock associated with the calling unit. It can also connect to up to three (3) additional video inputs or CCTV cameras for added protection. It has a full color TFT LCD screen for sharp and responsive color video display. Easy to clean, designer black acrylic construction. Built-in speaker and microphone for two-way communication. Easy to reach soft touch-panel style controls on the front of the unit.

### **Features**

Live Color Video and Voice Contact with Outdoor Station

Monitor Visitor, Visitor Intercom, Broadcast, Call Transfer

Unlock Button for up to two Doors/Gates

Audio: Internal speaker (mono)

Adjustable time/volume/brightness/contrast/color

Internal Microphone for 2-way communication

Can Operate in Standalone Mode

Additional Stations: Up to 3 Additional Indoor Stations/Monitors

Doorbell Cameras: Up to 2 Doorbell Camera Inputs

Auxiliary Cameras: Up to 3 Additional Camera Inputs

#### Additional functions

- Supports Internal Call and Door Call Transfers between Indoor Stations
- OSD On screen display menu
- Do Not Disturb mode
- Television/Radio input
- Image capture mode (optional)
- Visitor calls transferable to telephone
- Tri-color Power LED indicates: standby - red communication - green image capture w/o viewing (optional) - blue standby Do Not Disturb - red communicate Do Not Disturb green flash