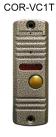

### Compatible Doorbell Video Phones/Outdoor Stations

The COR-VC1T (color) and COR-VC2 (color) offer two very different looks for outdoor doorbell/camera stations. Both models are weatherproof and provide 0.0 LUX viewing using a built-in radiant infrared light source.