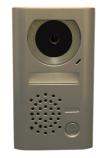

### Compatible Doorbell Video Phones/Outdoor Stations

The COR-VC1T (color) and COR-VC2 (color) offer two very different looks for outdoor doorbell/camera stations. Both models are weatherproof and provide 0.0 LUX viewing using a built-in radiant infrared light source.

COR-VC2